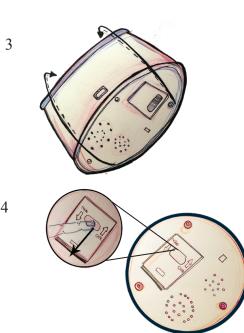

## **COMPONENTS**

Fractal-Emi

Turn device On

What is Fractal-Emi? **T**t is a highly innovative light and sound Lemitter that uses fractal patters to create intricate visual projections and soundscapes

> What is A Fractal?  $A_{\rm or \; quantity \; that}^{\rm fractal \; is \; an \; object}$ displays self-similarity, in a somewhat technical sense, on all scales. The object need not exhibit exactly the same structure at all scales,