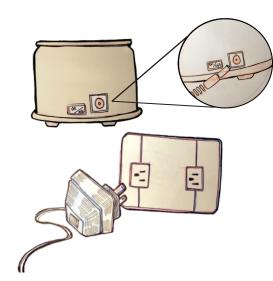

WARNING

longer than 12 hr

periods

Always Plug to

+ GEO-CARDS To purchase aditional Geo-Cards please visit:

WWW.FRACTALEMI.COM