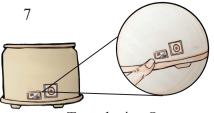

## **INSTRUCTIONS**

1

2

8

Press INT button to change speed rate of light patterns.

Place the Fractal-Emi in a dimly lit room.